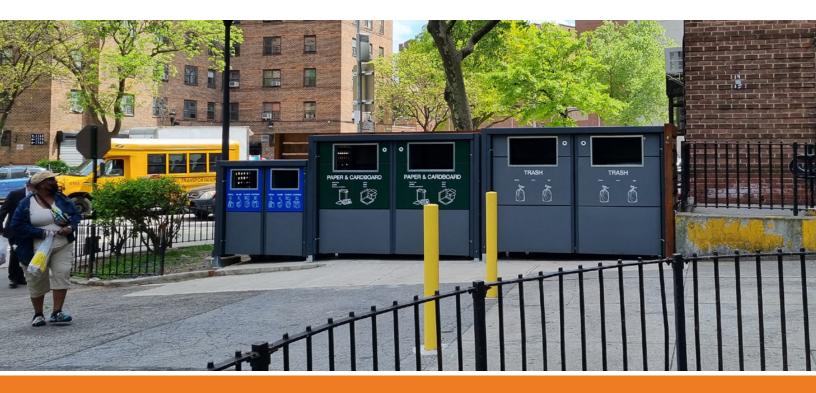

# metroSTOR B-Series Wheeled Dumpster Enclosures

metroSTOR B-Series is the tough, neat, customizable solution for medium-volume containerized storage of solid waste between collections.

Manufactured in 8 model sizes, metroSTOR BC units fit 65 to 95 gallon carts and BD units the wheeled dumpsters from 2 to 4 yd. The cart or dumpster is enclosed with the lid open (or removed) so that trash or recycling is placed 'touch free' into the open container through the front-loading door. Trash collection crews access the unit via dual service doors fitted with slam locks for easy transfer of dumpster to garbage truck.

waste diversion is easy with metroSTOR B-Series, with its color-coded panels, clear recycling graphics and options to add waste stream apertures that restrict items placed in the dumpster.

For drop off sites where co-located trash and recycling is required, metroSTOR B-Series can be specified to form a series of enclosures and adjustable base plates mean the units can be stepped in height for uneven surfaces.

With over 20,000 units in service, metroSTOR products deliver reliable waste and recycling infrastructure and the 12 month manufacturer's warranty is backed on site by our service partners to ensure metroSTOR installations can be maintained in service for the long term.