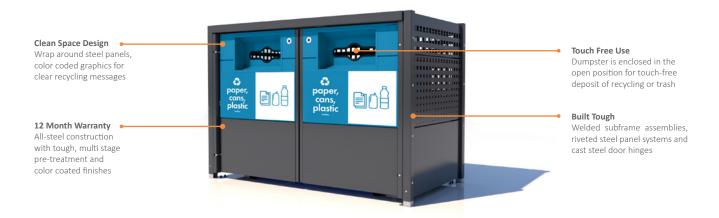

# metroSTOR B-Series Wheeled Dumpster Enclosures

metroSTOR B-Series is the tough, neat, customizable solution for medium-volume containerized storage of solid waste between collections.

Manufactured in 8 model sizes, metroSTOR BC units fit 65 to 95 gallon carts and BD units the wheeled dumpsters from 2 to 4 yd. The cart or dumpster is enclosed with the lid open (or removed) so that trash or recycling is placed 'touch free' into the open container through the front-loading door. Trash collection crews access the unit via dual service doors fitted with slam locks for easy transfer of dumpster to garbage truck.

The central door opening with floor-mounted guide bars for the dumpster and internal deflector plates keeps trash in the dumpster and not on the floor, minimizing issues with rodents and scavenging birds. Customized

waste diversion is easy with metroSTOR B-Series, with its color-coded panels, clear recycling graphics and options to add waste stream apertures that restrict items placed in the dumpster.

For drop off sites where co-located trash and recycling is required, metroSTOR B-Series can be specified to form a series of enclosures and adjustable base plates mean the units can be stepped in height for uneven surfaces.

Welcome To The metroSTOR Family Consistent, customizable enclosure design series from small carts to large dumpsters

Maximize Waste Stream Diversion Front-load enclosure design with options to restrict dumpster access for recyclable materials

**Co-Locate Trash & Recycling** Clear graphics and symbols for waste diversion at source