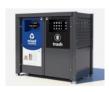

# metroSTOR B-Series Wheeled Dumpster Enclosures

metroSTOR B-Series is the tough, neat, customizable solution for medium-volume containerized storage of solid waste between collections.

Manufactured in 8 model sizes, metroSTOR BC units fit 65 to 95 gallon carts and BD units the wheeled dumpsters from 2 to 4 yd. The cart or dumpster is enclosed with the lid open (or removed) so that trash or recycling is placed 'touch free' into the open container through the front-loading door. Trash collection crews access the unit via dual service doors fitted with slam locks for easy transfer of dumpster to garbage truck.

The central door opening with floor-mounted guide bars for the dumpster and internal deflector plates keeps trash in the dumpster and not on the floor, minimizing issues with rodents and scavenging birds. Customized

waste diversion is easy with metroSTOR B-Series, with its color-coded panels, clear recycling graphics and options to add waste stream apertures that restrict items placed in the dumpster.

For drop off sites where co-located trash and recycling is required, metroSTOR B-Series can be specified to form a series of enclosures and adjustable base plates mean the units can be stepped in height for uneven surfaces.